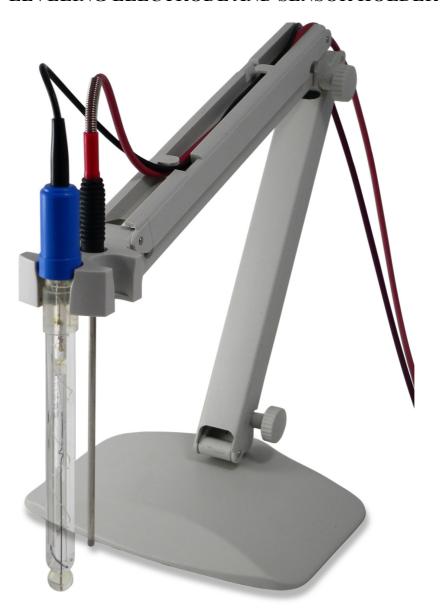

## SELF LEVELING ELECTRODE AND SENSOR HOLDER

The **EH-10** electrode holder (stand) is a very useful equipment for all laboratories, research and educational facilities. It is especially useful during measurements of pH, conductivity or other physic-chemical measurements. It enables holding in vertical position up to 3 electrodes or different sensors with the body diameter of 12mm and the cap size of 16 mm and additionally a temperature sensor with a diameter of the handle up to 11mm. The electrodes and sensors are slided in from above and the caps are supported by the holding element. The heavy basis ensures stability of the whole holder. The 20 cm arms are made of ABS plastic and are placed on a stainless steel axis, which enables moving it 360° round. Large range of the vertical move and reach of the arm enables placing the electrodes in almost all required positions.